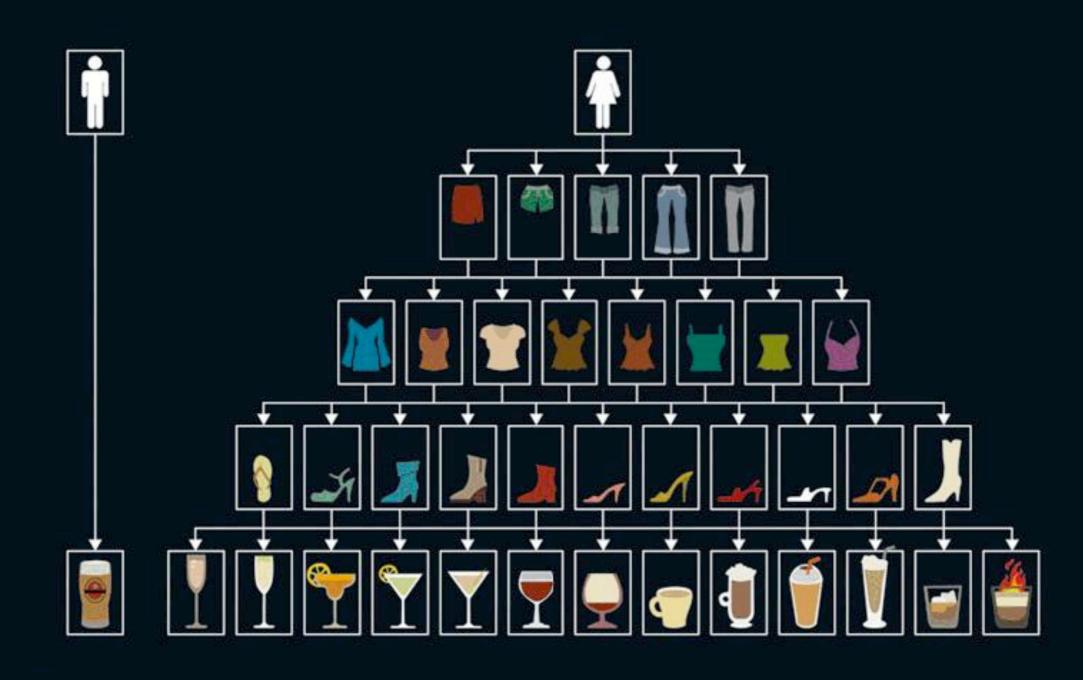

HAT TOPPLED OVER THAT TURNED INTO A HUG THAT MADE HIM REALIZE CETTING TO THE OTHER SIDE OF THE POND IS ONLY A SMALL PART OF THE SOURNEE.

10

here's a sport called , complete and utter bitch's Become the world framp Get the body every other woman would love. To spit on. The gradient compression in Skins" she increases circulation, which can reduce fluid referition for a tighter and firmer appearance. That's sure to get his blood pumping. And hers boiling. skips.net s<ins. » she









Skins"she are ported for the woman who loves the feel of claws sticking into the back. The gradient compression in Skins" can increase lymphatic dramage, reducing celluite and varicose verine, for legs that will feel like heaven. And that's exactly where other women will want to send you, **skins.net** 







## Celebrities





This is the new Sharpie Pen. It doesn't bleed through paper. so you can write on both sides. It's such a coal Pen. in fact. that you're reading this when you could be looking at David Beckham. If you did stop reading, you'd see that David Beckham is looking directly at you. You can practically see his wry smile out of the corner of your

Shanpie Pen.

Sharpie

WRITE OUT LOUD!

sharpie.com

eye. But strangely. from this ink into words and Sharpie has been vibrant markers write and on just about this is the first everyday fen adding flair to a birthday card Haward, the new most exciting thing Sharpie since... directly at you tou can of the corner of your you can't look away as it turns letters words into sentences making bold. for years that stay permanent everything