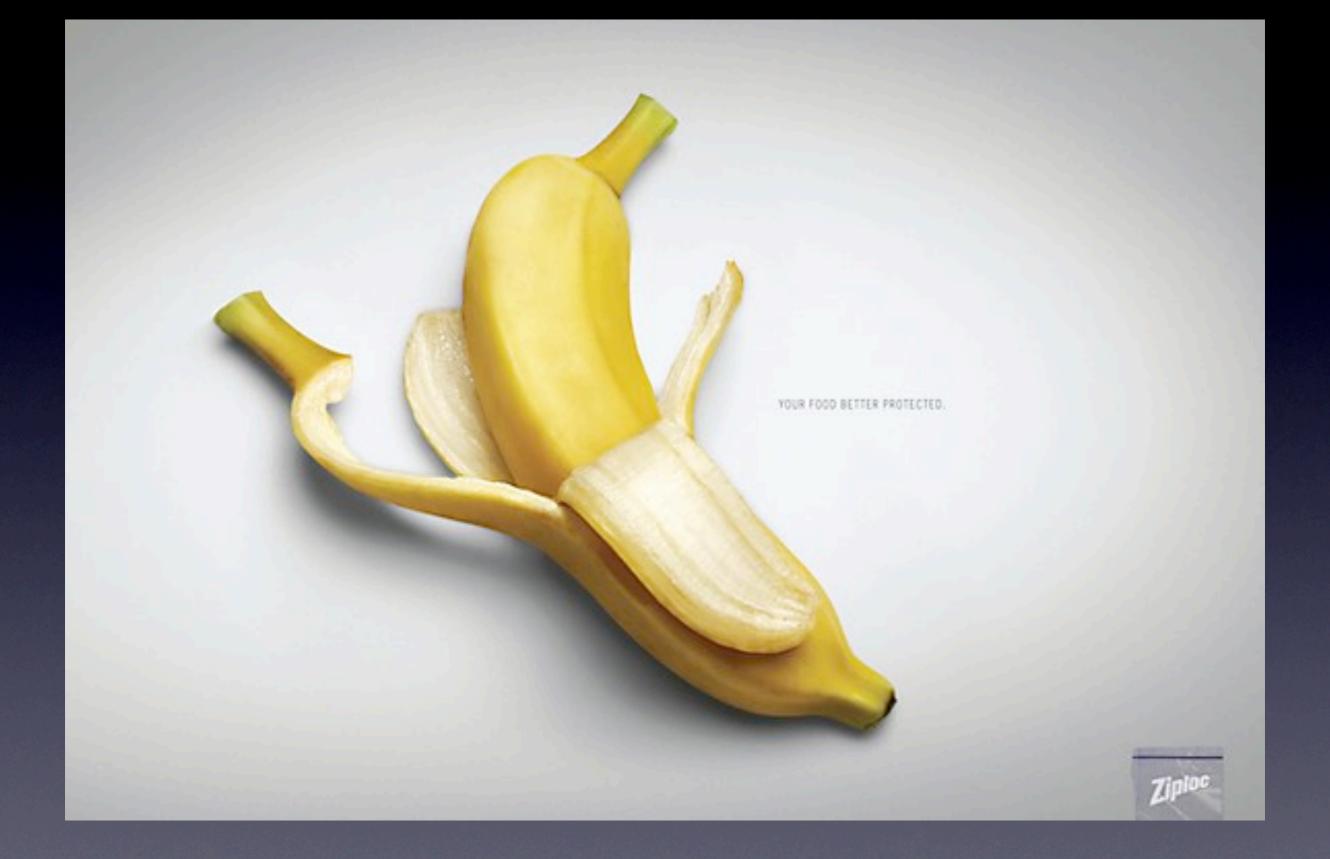

rpie that's an So. whether it's a shopping list or to your Uncle Sharpie Pen is the to happen to David Beckham







### Go Big.

I always push myself as far as I can go. But at the end of the day, I come back to milk. The protein helps build muscle and the unique mix of nutrients helps me refuel. So eat right, train hard and drink lowfat milk. Gotta roll.

### body≩milk.

www.bodybymilk.com

got milk?

Many years ago, I was fishing, and as I was reeling in the poor fish, I realized, "I am killing him—all for the passing pleasure it brings me." And something inside me clicked. I realized as I watched him fight for breath, that his life was as important to him as mine is to me.

## I AM PAUL MCCARTNEY, AND I AM A



AT NO

# **Fresh Viewpoint**





PHILADELPHIA STREET · QUAKERS FRIARS

















DIRECTY.

Whether you're praying for divine intervention or renouncing one of your fantasy players, you'll have more opportunities to do it with NFL SUNDAY TICKET, exclusively from DIRECTV. You'll get the largest selection of NFL match-ups available anywhere, up to 14 games every Sunday. And only the nation's leading satellite provider brings it all to you with 100% digital picture and sound. Sundays are sacred, so remember to watch the language. **Visit directv.com or call 1 800 DIRECTV**.