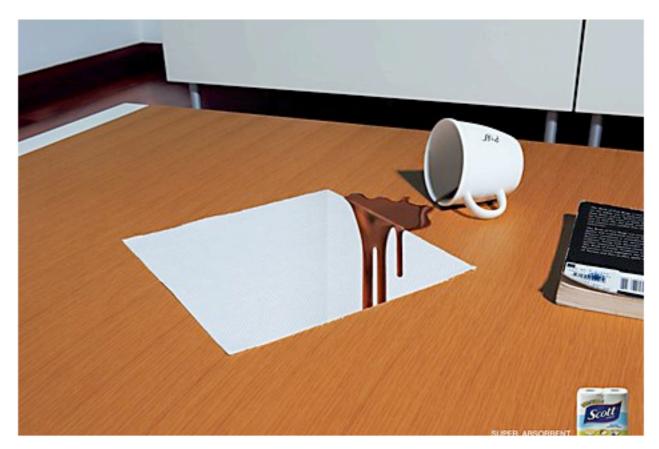

that's an So. whether it's a shopping list or to your Uncle Sharpie Pen is the to happen to David Beckham







### Go Big.

I always push myself as far as I can go. But at the end of the day, I come back to milk. The protein helps build muscle and the unique mix of nutrients helps me refuel. So eat right, train hard and drink lowfat milk. Gotta roll.

### body≩milk.

www.bodybymilk.com

got milk?

Many years ago, I was fishing, and as I was reeling in the poor fish, I realized, "I am killing him—all for the passing pleasure it brings me." And something inside me clicked. I realized as I watched him fight for breath, that his life was as important to him as mine is to me.

## I AM PAUL MCCARTNEY, AND I AM A



AT NO

# **Fresh Viewpoint**





PHILADELPHIA STREET · QUAKERS FRIARS

















DIRECTY.

Whether you're praying for divine intervention or renouncing one of your fantasy players, you'll have more opportunities to do it with NFL SUNDAY TICKET, exclusively from DIRECTV. You'll get the largest selection of NFL match-ups available anywhere, up to 14 games every Sunday. And only the nation's leading satellite provider brings it all to you with 100% digital picture and sound. Sundays are sacred, so remember to watch the language. **Visit directv.com or call 1 800 DIRECTV**.