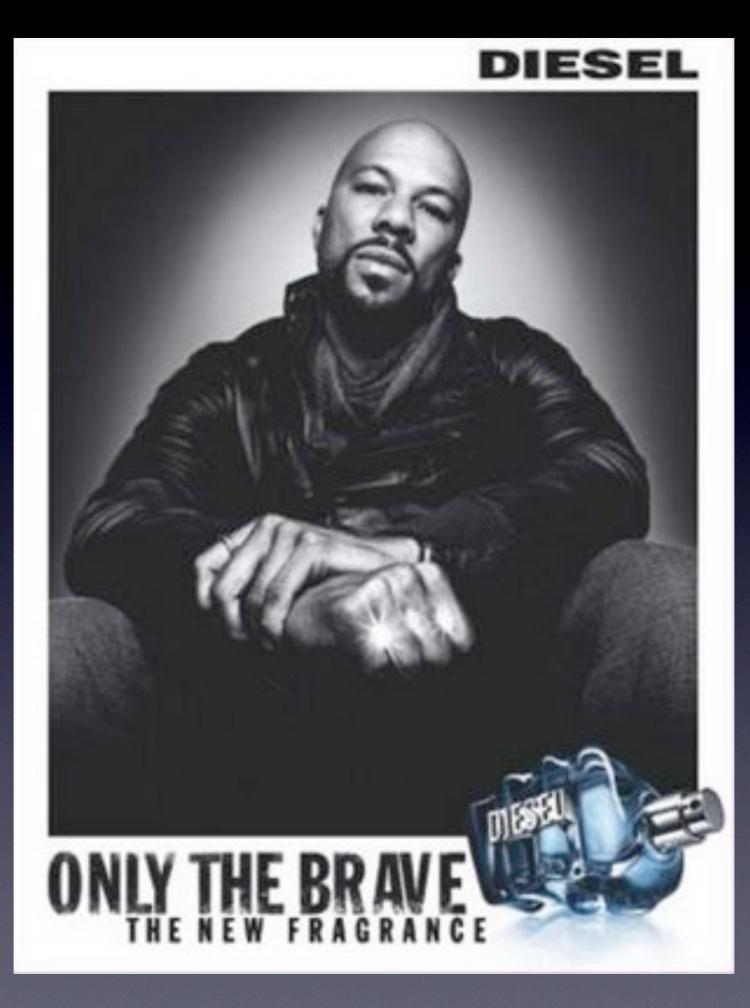

# Appealing to culture

## **VOUR DAD HAD GROUPES** He soloed. People paid to see him. He drank cocktails. But not in martini glasses. They were

whisky cocktails. Made with Canadian Club. DAMN RIGHT YOUR DAD DRANK IT Served in a rocks glass. They tasted good.

Canadian Clu

bucks a day. **CHEAPER THAN YOUR SMOKES, A SIX** PACK, A LAP DANCE, **A BAR TAB, ANOTHER TATTOO, A PARKING** TICKET, A GAS STATION BURRITO, A LIP RING, BAIL, CHEAP SUNGLASSES, BI ACK T-CH

about