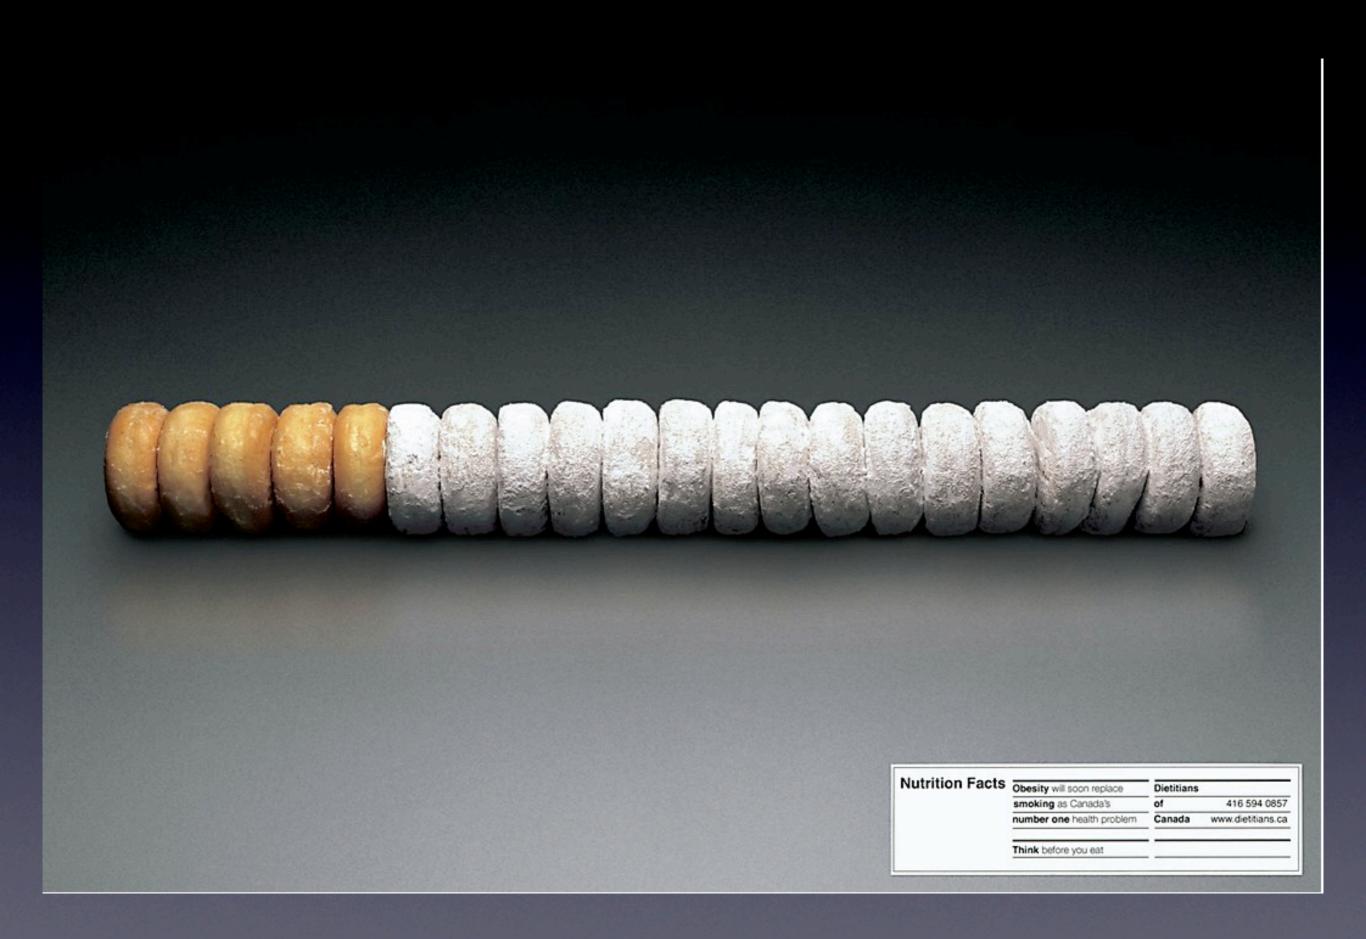

t's an So. whether it's a shopping list or to your Uncle Sharpie Pen is the to happen to David Beckham







### Go Big.

I always push myself as far as I can go. But at the end of the day, I come back to milk. The protein helps build muscle and the unique mix of nutrients helps me refuel. So eat right, train hard and drink lowfat milk. Gotta roll.

### body≩milk.

www.bodybymilk.com

got milk?

Many years ago, I was fishing, and as I was reeling in the poor fish, I realized, "I am killing him—all for the passing pleasure it brings me." And something inside me clicked. I realized as I watched him fight for breath, that his life was as important to him as mine is to me.

## I AM PAUL MCCARTNEY, AND I AM A



AT NO

# **Fresh Viewpoint**





PHILADELPHIA STREET · QUAKERS FRIARS

















DIRECTY.

Whether you're praying for divine intervention or renouncing one of your fantasy players, you'll have more opportunities to do it with NFL SUNDAY TICKET, exclusively from DIRECTV. You'll get the largest selection of NFL match-ups available anywhere, up to 14 games every Sunday. And only the nation's leading satellite provider brings it all to you with 100% digital picture and sound. Sundays are sacred, so remember to watch the language. **Visit directv.com or call 1 800 DIRECTV**.