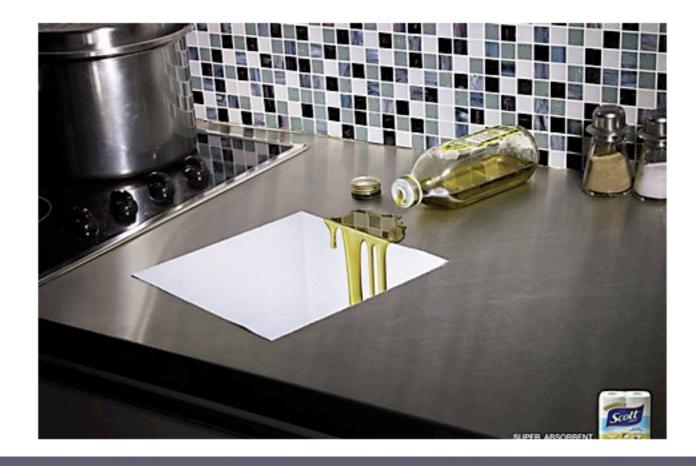

hat's an So. whether it's a shopping list or to your Uncle Sharpie Pen is the to happen to David Beckham







### Go Big.

I always push myself as far as I can go. But at the end of the day, I come back to milk. The protein helps build muscle and the unique mix of nutrients helps me refuel. So eat right, train hard and drink lowfat milk. Gotta roll.

### body≩milk.

www.bodybymilk.com

got milk?

Many years ago, I was fishing, and as I was reeling in the poor fish, I realized, "I am killing him—all for the passing pleasure it brings me." And something inside me clicked. I realized as I watched him fight for breath, that his life was as important to him as mine is to me.

## I AM PAUL MCCARTNEY, AND I AM A



AT NO

# **Fresh Viewpoint**





PHILADELPHIA STREET · QUAKERS FRIARS

















DIRECTY.

Whether you're praying for divine intervention or renouncing one of your fantasy players, you'll have more opportunities to do it with NFL SUNDAY TICKET, exclusively from DIRECTV. You'll get the largest selection of NFL match-ups available anywhere, up to 14 games every Sunday. And only the nation's leading satellite provider brings it all to you with 100% digital picture and sound. Sundays are sacred, so remember to watch the language. **Visit directv.com or call 1 800 DIRECTV**.